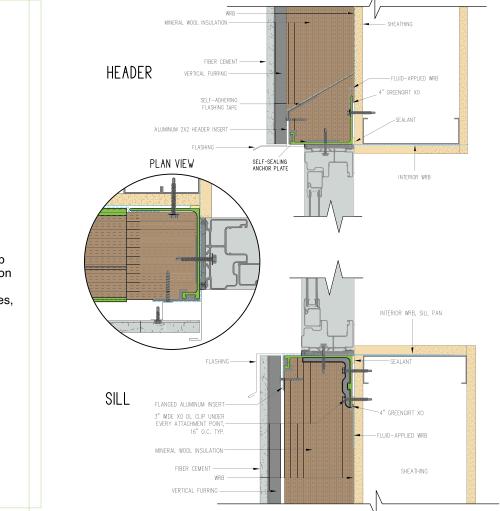

## **Doubling Thermal Efficiency at Windows**

GreenGirt CMH XO<sup>™</sup> continuous insulation system for windows

The GreenGirt CMH XO system offers an advanced continuous insulation solution for windows, effectively tackling the critical challenge of thermal loss at building openings. By eliminating through-wall metal, through-insulation fasteners, conductive metal angles, and inefficient wood-blocking, and aligning the thermal plane of the insulation and window, the overall efficiency of the building envelope is enhanced. Constructed with a structural composite metal hybrid sub-framing and complemented by compatible accessories, the GreenGirt CMH XO system not only improves thermal efficiency but also bolsters structural integrity.

## **System Benefits:**

- Designed for punched openings, storefronts, curtain walls, and ribbon windows
- Eliminates thermal bridging
- Compatible with new or retrofit construction
- Weigh-performance structural composite metal hybrid framing
- Environmentally friendly, recyclable, and manufactured net zero
- W Thermal plane of the window lines up with the thermal plane of the insulation
- Universal compatibility with substrates, cladding, insulation, and windows
- WFPA 285 compliant
- No through-wall metal or throughinsulation fasteners
- Eliminates metal angles and wood blocking
- Moisture control
- Keep Easy to install