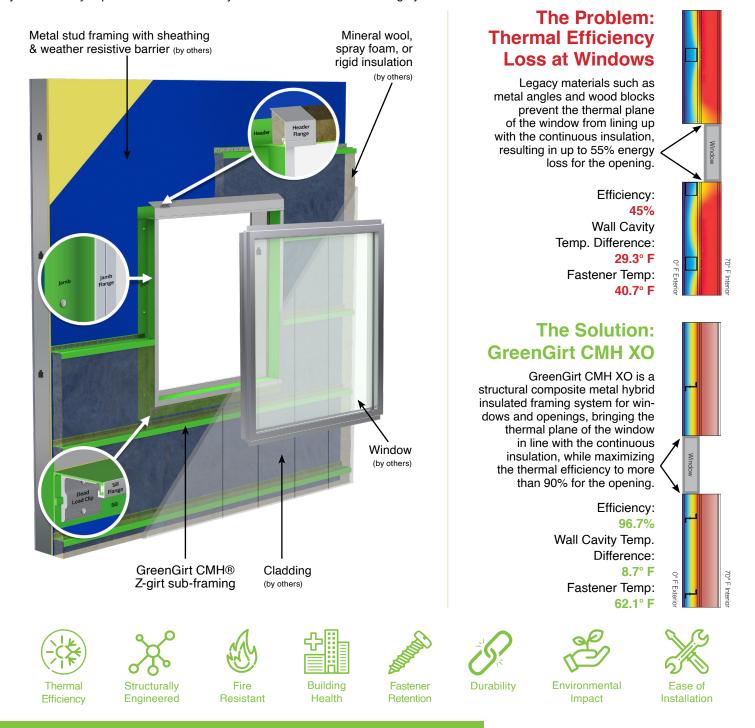

## **Doubling Thermal Efficiency at Windows**

GreenGirt CMH XO<sup>™</sup> continuous insulation system for windows

The GreenGirt CMH XO system offers an advanced continuous insulation solution for windows, effectively tackling the critical challenge of thermal loss at building openings. By eliminating through-wall metal, through-insulation fasteners, conductive metal angles, and inefficient wood-blocking, and aligning the thermal plane of the insulation and window, the overall efficiency of the building envelope is enhanced. Constructed with a structural composite metal hybrid sub-framing and complemented by compatible accessories, the GreenGirt CMH XO system not only improves thermal efficiency but also bolsters structural integrity.

Supported by expert engineering, this system seamlessly integrates into the building's façade, providing a sophisticated and efficient solution to optimize window and opening performance.

## **System Benefits:**

- Designed for punched openings, storefronts, curtain walls, and ribbon windows
- Eliminates thermal bridging
- Compatible with new or retrofit construction
- Weigh-performance structural composite metal hybrid framing
- Environmentally friendly, recyclable, and manufactured net zero
- W Thermal plane of the window lines up with the thermal plane of the insulation
- Universal compatibility with substrates, cladding, insulation, and windows
- WFPA 285 compliant
- No through-wall metal or throughinsulation fasteners
- Eliminates metal angles and wood blocking
- Moisture control
- Keep Easy to install

\*Disclaimer: Thermal models are based on a 70° F temperature difference